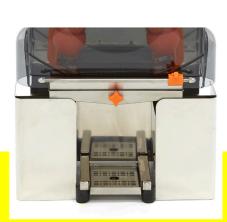

🕍 TECHNICAL DEPARTMENT & WARRANT\

■ EXCELLENT CUSTOMER SATISFACTION C€

Luxury automatic juicer

X-cross system to remove juicing mechanism in 1-GO  $\,$ 

Strong motor and juicing system with metal gears

Stainless steel housing, upper rack and bins

Dual juice filter to filter out seeds

Pulp removing slider to clear the machine

Compact and fast tabletop model

Anticorrosive press parts Multiple safety switches On-off switch on the side

8 Kg load capacity 20-25 oranges per minute

Diameter oranges 40-90 mm

Maximum height bottle / glass 16 cm

Stainless steel housing, with a maximu bottle / glass height of 16 cm

Anticorrosive press parts and on-off switch on the side

Easy to dismantle and clear