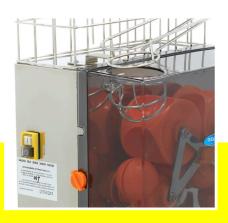

🕍 TECHNICAL DEPARTMENT & WARRANT\

■ EXCELLENT CUSTOMER SATISFACTION C€

Luxury automatic juicer

X-cross system to remove juicing mechanism in 1-GO  $\,$ 

Strong motor and juicing system with metal gears

Stainless steel housing, upper rack and bins

Dual juice filter to filter out seeds

Pulp removing slider to clear the machine

Compact and fast tabletop model

Anticorrosive press parts Multiple safety switches On-off switch on the side

8 Kg load capacity 20-25 oranges per minute

Diameter oranges 40-90 mm

Maximum height bottle / glass 16 cm

Stainless steel housing, with a maximu bottle / glass height of 16 cm

Anticorrosive press parts and on-off switch on the side

Easy to dismantle and clear