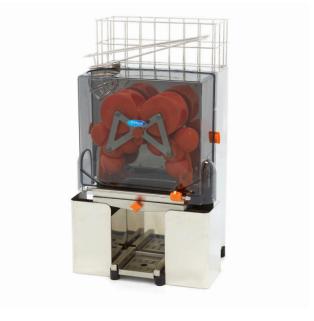

## DELUXE ORANGE JUICER

MODEL: MAJ26X

Power 120 Wat

Connection 230V / 50Hz / 1Phase

Nett Weight 45.0 Kg Gross Weight 50.0 Kg

Machine Dimensions H780 x W400 x D300 mm

Packaging Dimensions H930 x W510 x D510 mm

🕍 TECHNICAL DEPARTMENT & WARRANT\

■ EXCELLENT CUSTOMER SATISFACTION C€

Luxury automatic juicer

X-cross system to remove juicing mechanism in 1-GO  $\,$ 

Strong motor and juicing system with metal gears

Stainless steel housing, upper rack and bins

Dual juice filter to filter out seeds

Pulp removing slider to clear the machine

Compact and fast tabletop model

Anticorrosive press parts Multiple safety switches On-off switch on the side

8 Kg load capacity 20-25 oranges per minute

Diameter oranges 40-90 mm

Maximum height bottle / glass 16 cm

Stainless steel housing, with a maximu bottle / glass height of 16 cm

Anticorrosive press parts and on-off switch on the side

Easy to dismantle and clear