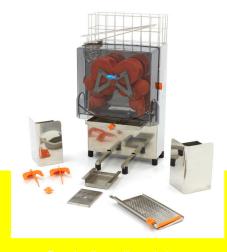

🕍 TECHNICAL DEPARTMENT & WARRANT\

■ EXCELLENT CUSTOMER SATISFACTION C€

Luxury automatic juicer

X-cross system to remove juicing mechanism in 1-GO  $\,$ 

Strong motor and juicing system with metal gears

Stainless steel housing, upper rack and bins

Dual juice filter to filter out seeds

Pulp removing slider to clear the machine

Compact and fast tabletop model

Anticorrosive press parts Multiple safety switches On-off switch on the side

8 Kg load capacity 20-25 oranges per minute

Diameter oranges 40-90 mm

Maximum height bottle / glass 16 cm

Stainless steel housing, with a maximu bottle / glass height of 16 cm

Anticorrosive press parts and on-off switch on the side

Easy to dismantle and clear